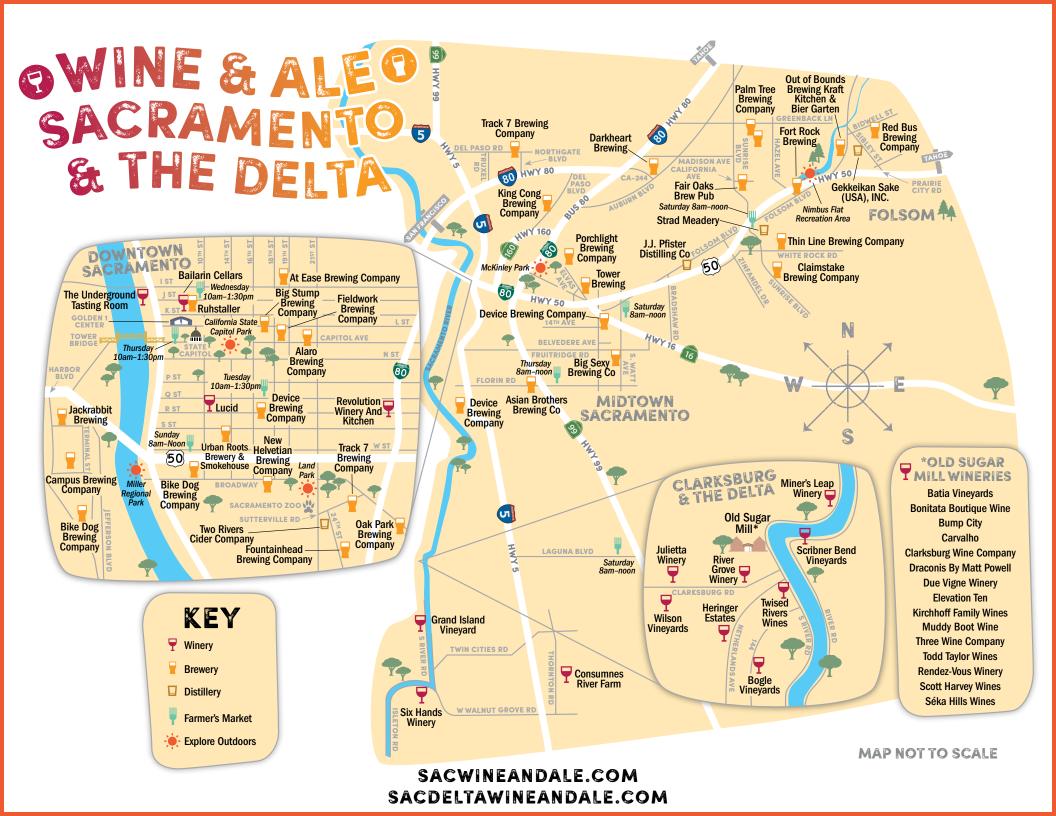

# SACRAMENTO & THE DELTA - BREWERIES & DISTILLERIES

# ALARO BREWING COMPANY

Mon-Sat: 12-7 Sun: 10-2 2004 Capitol Ave Sacramento, CA 916.436.7711 | alarobrewing.com

# **ASIAN BROTHERS BREWING CO**

Mon 5pm-12am Tues Closed Wed-Thurs 5pm-12am Fri-Sun Sun 3pm-12am 4800 Florin Rd Sacramento, CA asianbrothersbrewery.com

## AT EASE BREWING **COMPANY**

Tues-Fri 5-8pm Saturday: 2-8pm Sunday: 2-6pm 1825 I Street Sacramento, CA 916.431.7940 | ateasebrewing.com

# **BIG SEXY BREWING CO.**

Sun 12-6pm. Mon 2-8pm Tuesday Closed Wed-Thurs 2-8pm Fri 2-9pm. Sat 12-8pm 5861 88th St., Ste 800 Sacramento, CA 916.374.7332 | bigsexybrewing.com

# **BIG STUMP BREWING CO.**

Mon-Wed 11am-10pm Thurs 11am-11pm Fri-Sat 11am-12am Sun 11am-10pm 1716 L Street Sacramento, CA bigstumpbrewco.com

### **BIKE DOG BREWING** COMPANY

#### WEST SAC BREWERY/TAPROOM

Sat 12-6pm. Sun 12-4pm 2534 Industrial Blvd Suite 110 West Sacramento, CA bikedogbrewing.com

# **BROADWAY TAPROOM**

Mon-Fri 3-7pm

Mon-Fri 3-7pm Sat 12-6pm, Sun 12-4pm 915 Broadway Suite 200 Sacramento, CA bikedogbrewing.com

### **CLAIMSTAKE BREWING COMPANY**

Tues-Fri 3-7pm Sat-Sun 11am-5pm 11366 Monier Park Pl Rancho Cordova, CA 916.661.5249 | claimstakebrewing.com

# **DARKHEART BREWING**

Mon. Thur-Fri 5-9pm Sat 11am-9pm Sun 11am-7pm 4339 Auburn Blvd Sacramento, CA 916.333.1192 | darkheartbrewing.com

### **DEVICE BREWING COMPANY**

THE BREWERY & TAPROOM

Mon-Thurs 3-8pm Fri-Sun 12-8pm 8166 14th Ave. Suite A Sacramento, CA 916.737.2739 I devicebrewing.com

#### ICE BLOCKS MIDTOWN

Mon-Sun 12-10pm 1610 R Street, Suite 145 Sacramento, CA 916.661.6804 | devicebrewing.com

# POCKET/GREENHAVEN TAPROOM & KITCHEN

Mon-Thurs 3-8pm Fri-Sun 12-8pm

Sat 9:30am-11nm

Sun 9:30am-10pm

7485 Rush River Drive Sacramento, CA 916.594.9043 | devicebrewing.com

### **FAIR OAKS BREW PUB**

Mon 3pm-10pm Tuesday Closed Wed 11am -10pm Thurs-Fri 11am-11pm 7988 California Ave Fair Oaks, CA 916.241.3108 | fairoaksbrewpub.com

# **FIELDWORK BREWING** COMPANY

Mon-Thurs 12-10pm

Fri-Sat 11am-11pm Sun 11am-10pm 1805 Capitol Ave Sacramento, CA 916.329.8367 fieldworkbrewing.com/sacramento

#### FORT ROCK BREWING

Daily 11am-11pm Inside Nimbus Winery 12401 Folsom Blvd #110 Rancho Cordova, CA 916.936.4616 | fortrockbrewing.com

# **FOUNTAINHEAD BREWING** COMPANY

Daily 1-6pm 4621 24th St Sacramento, CA 916.228.4610 fountainheadbrewingco.com

# JACKRABBIT BREWING **COMPANY**

Mon-Fri 3-9pm Sat 11am 9-pm Sun 11am-7pm 1323 Terminal St West Sacramento. CA 916. 873.8659 jackrabbitbrewingcompany.com

# KING CONG BREWING COMPANY

Mon-Thurs 4-10pm Fri-Sat 12-11pm Sun 12-7pm 1709 Del Paso Blvd Sacramento, CA 916.514.8041 | kingcongbrewing.com

# **NEW HELVETIAN BREWING COMPANY**

Mon 4-9pm

Wed-Thurs 4-10pm

Fri-Sat 12-11pm Sun 12-9pm 1730 Broadway Sacramento, CA 916.469.9889 | newhelvetiabrew.com

# OAK PARK BREWING

**COMPANY** Mon-Thurs 11am-11pm Fri 11am-12am Sat 10am-12am

Sun 10am-11pm 3514 Broadway Sacramento, CA 916.389.0726 | opbrewco.com

# **OUT OF BOUNDS BREWING KRAFT KITCHEN & BIER GARTEN** DAILY

13407 Folsom Blvd Suite D Folsom, CA 916.357.5250 | outofboundsbrewing.com

## **PALM TREE BREWING COMPANY**

**GREENBACK** Mon-Thurs 3-9pm

Fri-Sat 2-10pm Sun 2-8pm 8844 Greenback Lane Orangevale, CA

916.990.9000 | palmtreebrewing.com

#### HAZEL

Mon-Thurs 3-9pm Mon-Thurs 12-10pm Fri-Sat 12-11pm Sun 12-ppm 6121 Hazel Ave Orangevale, CA 916.990.9000 | palmtreebrewing.com

### **PORCHLIGHT BREWING COMPANY**

Daily 3-7pm 866 57th St Sacramento, CA 916.476.5384 porchlightbrewingcompany.com

## **RED BUS BREWING COMPANY**

Mon-Thurs 12-9pm Fri-Sat 12-10pm Sun 12-7pm 802 Reading St UNIT A Folsom, CA 916.467.7790 | redbusbrew.com

# **RUHSTALLER BREWERY BASEMENT TAPROOM**

Mon-Wed 11:30am-9pm 726 K St Sacramento, CA 916.447.1881 | ruhstallerbeer.com

# THIN LINE BREWING COMPANY

Wed-Thurs 4- 8pm Fri 2-8pm. Sat 12-8pm Sun 12-6pm 11354 White Rock Road. Ste 100 Rancho Cordova, CA thinlinebrewing.com

# TOWER BREWING CO.

Daily 3-8pm 1210 66th St B Sacramento, CA 916.272.4472 towerbrewingcompany.com

# **TRACK 7 BREWING**

**COMPANY CURTIS PARK** 

Mon-Thurs 3-9pm Fri-Sat 12-10pm Sun 12-9pm

3747 W. Pacific Ave., Ste. F Sacramento, CA

916.520.4677 | track7brewing.com

# **NATOMAS**

Mon-Thurs 3-9pm Fri-Sat 12-10pm Sun 12-9pm 826 Professor I n #100 Sacramento, CA 916.520.4677 | track7brewing.com

## **TWO RIVERS CIDER COMPANY**

Tues-Fri 4-9pm Sat 1-9pm Sun 12-7pm 4311 Attawa Ave #300 Sacramento, CA 916.456.1614 | tworiverscider.com

# **URBAN ROOTS BREWERY & SMOKEHOUSE**

Wed-Sun 12-7pm 1322 V St Sacramento, CA 916.706.3741 | urbanrootsbrewing.com

### **CAMPUS BREWING COMPANY**

Fri 3-10pm Sat 11am-10pm Sun 11am-6pm 1520 Terminal St West Sacramento, CA 916.379.7585 | volobrew.com

Mon-Turs 3-9pm

# DISTILLERIES, SAKE & MEADE

# **GEKKEIKAN SAKE (USA), INC.**

TASTING: Mon-Fri 9am-4:30pm

1136 Sibley Street Folsom, CA 95630 916.985.3111

# J.J. PFISTER DISTILLING CO

TASTING: Tues-Sat 12pm-6pm 9819 Business Park Dr Sacramento, CA 916.672,9662 | jjpfister.com

# **STRAD MEADERY**

TASTING: Wed-Thurs 3-7pm Fri 2-8pm Sat 12-8pm Sun 12-6pm 2539 Mercantile Dr. #1 Rancho Cordova, CA 916.849.6323 | stradmead.com

# SACRAMENTO & THE DELTA - WINERIES, FARMERS MARKETS 😯

# DOWNTOWN/ **MIDTOWN**

### **BAILARIN CELLARS**

TASTING: Mon-Tues 8am-5pm Wed 8am-9pm, Thurs 8am-9pm Fri 8am-10pm, Sat 11am-10pm Sun 11am-5pm

720 K St. Sacramento, CA 95814 916.754.2937 hailarincellars.com

# **LUCID WINERY**

TASTING: Tues-Fri 3-10pm Sat 11am-10pm, Sun 11am-6pm 1015 R Street Sacramento, CA 916.384.0076 | lucidwinery.com

# **REVOLUTION WINERY**

AND KITCHEN TASTING: Mon-Thurs 11am-9pm Fri 11am-10pm, Sat 10am-10pm Sun 10am-9pm 2831 S Street

Sacramento, CA 95816 916.444.7711 | rev.wine

### THE UNDERGROUND **TASTING ROOM**

Multi-Winery Tasting Room TASTING: Wed-Thurs 11am-5pm, Fri-Sun 11am-6pm

900 Second Street, Suite A Sacramento, CA 95814 916.444.2349 theundergroundtastingroom.com

# **CLARKSBURG** & THE DELTA (YOLO COUNTY)

#### **BOGLE VINEYARDS**

TASTING: Mon-Fri 10am-5pm Sat-Sun 11am-5pm 37783 County Road 144 Clarksburg, CA 916.744.1139 | boglewinery.com

#### **HERRINGER ESTATES**

TASTING: Daily 11am-5pm 37375 Netherlands Road

Clarksburg, CA 916.744.1919 | heringerestates.com

#### JULIETTA WINERY

TASTING: Thurs 12-7pm

TASTING: Daily 12-6pm 51221 Clarksburg Road Clarksburg, CA 916.744.9090 | iuliettawinerv.com

# **CONSUMNES RIVER FARM**

Fri 12-6pm, Sat-Sun 12-5pm 28305 Thornton Road Thornton, CA 209.334.5544 | consumnesriverfarm.com

### **GRAND ISLAND VINYARD**

TASTING: Fri-Mon 10am-5pm 12484 CA-160 Walnut Grove, CA 916.775.2111 | grandislandvineyards.com

# **MINER'S LEAP WINERY**

**TASTING**: Fri-Sun 11am-6pm 54250 S. River Road Clarksburg, CA 916.813.6909 | www.minersleap.com

### **RIVER GROVE WINERY**

TASTING: by appointment 52183 Clarksburg Road 916.744.9000

#### SCRIBNER BEND VINEYARDS

TASTING: Fri-Sun. 11am-4:30pm 9051 River Road, Sacramento 916.744.1804 | scribnerbend.com

#### SIX HANDS WINERY

13783 Isleton Road Walnut Grove, CA 916.776.2053 | sixhandswinerv.com

#### **TWISTED RIVERS WINES**

TASTING: by appointment 36530 Riverview Dr. Clarksburg, CA 916.997.6050 | twistedrivers.com

### WILSON VINEYARDS

50400 Gaffney Road Clarksburg, CA 916.744.1456 | wilsonvineyards.com

# OLD SUGAR MILL WINERIES

35265 Willow Avenue Clarksburg, CA 916.744.1615 | oldsugarmill.com

#### **BATIA VINEYARDS**

TASTING: Sat-Sun 12-5pm 530.306.0554 | batiavineyards.com

#### **BONITATA BOUTIQUE WINE**

bonitataboutiquewine.com

#### **BUMP CITY**

bumpcitywineco.com

# **CARVALHO**

TASTING: Wed-Sun 11am-5pm 916.744.1625 | carvalhofamilywinery.com

### **CLARKSBURG WINE** COMPANY

TASTING Daily 11am-5pm 916.744.1345 | clarksburgwineco.com

# **DRACONIS BY MATT POWELL**

TASTING: Mon-Fri 12-4pm Sat-Sun 11am-5pm draconisvinevards.com

### **DUE VIGNE WINERY**

TASTING: Fri-Sun 11am-5pm 916.744.1498 | duevignewinery.com

#### **ELEVATION TEN**

TASTING: Thurs-Mon 11am-5pm 916.744.1710 | elevationten.com

#### KIRCHHOFF FAMILY WINES

TASTING: Sat-Sun 12-5pm in the Boiler Room 916.206.0398 | kirchhoffwines.com

### MUDDY BOOT WINE

Clarksburg, CA 916.744.1456 | muddybootwine.com

#### THREE WINE COMPANY

TASTING: Wed-Thurs by appointment Fri 12-5p. Sat-Sun 11am-5pm 916.744.1300 | threewinecompany.com

#### **TODD TAYLOR WINES**

TASTING: Sat-Sun 12-5pm 916.744.1120 | toddtaylorwines.com

### **RENDEZ-VOUS WINERY**

**TASTING:** Daily 11am-5pm 916.744.1991 | rendez-vouswinery.com

### **SCOTT HARVEY WINES**

TASTING: Sat-Sun 11am-5pm In the Boiler Room scottharveywines.com

#### SÉKA HILLS WINES

TASTING: Wed-Sun 11am-5pm sekahills.com

# **FARMER'S MARKETS**

#### **SATURDAYS**

#### SUNRISE STATION

8:00am-Noon Open All Year-EBT Folsom and Sunrise Blvd Rancho Cordova

#### COUNTRY CLUB PLAZA

8:00 AM-Noon Open All Year-EBT Butano Drive Parking Lot Sacramento

#### LAGUNA GATEWAY CENTER

8:00 AM-Noon Open All Year-EBT Laguna and Big Horn Blvd Elk Grove

### **SUNDAYS**

#### STATE PARKING LOT

8:00 AM-Noon Open All Year-EBT 8th and W Streets Sacramento

### **TUESDAYS**

#### FREMONT PARK

10:00 AM-1:30 PM Reopening Not Yet Determined 16th and P Streets Sacramento

#### WEDNESDAYS

## **CHAVEZ PLAZA** 10:00 AM-1:30 PM

Reopening Not Yet Determined-EBT 10th and J Streets Sacramento

### **THURSDAYS**

Sacramento

# CAPITOL MALL 10:00 AM-1:30 PM Reopening Not Yet Determined 6th Street and Capitol Mall

#### FLORIN SEARS STORE

8:00 AM-Noon Open All Year-EBT Florin Road & 65th Street Sacramento

SACWINEANDALE.COM SACDELTAWINEANDALE.COM